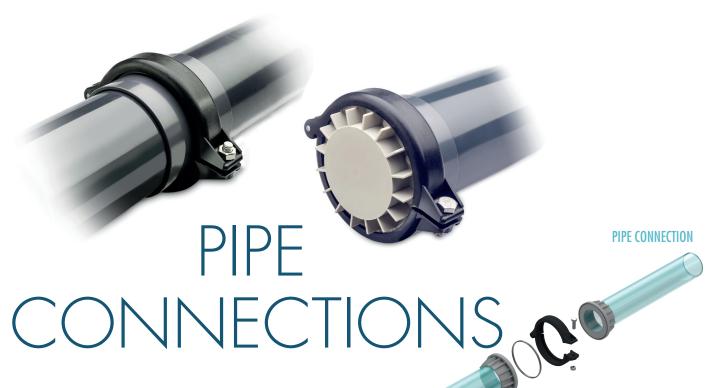

Specifically designed for bottom aeration systems where air pressure is typically below 10 m water column. Quicker to install than standard flanges due to the single bolt connection and safer than a slotted band joint.

## PIPE CONNECTION

| Code | Description |
|------|-------------|
|      |             |

10008 Pipe connection for D110 PVC pipes 10071 Pipe connection for D90 PVC pipes

10072 Pipe connection for D110 with D90 PVC pipe