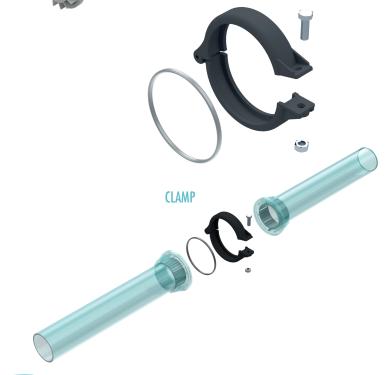

The 2 stubs are in ABS while the clamp is in PPGF30% with bolts in A4

## **CLAMP**

Code Description

13235 Kit including clamp, bolt and gasket

**END CONNECTION** 

WTE SRL Via Re Depaolini,52 • 20015 Parabiago (MI) Italy