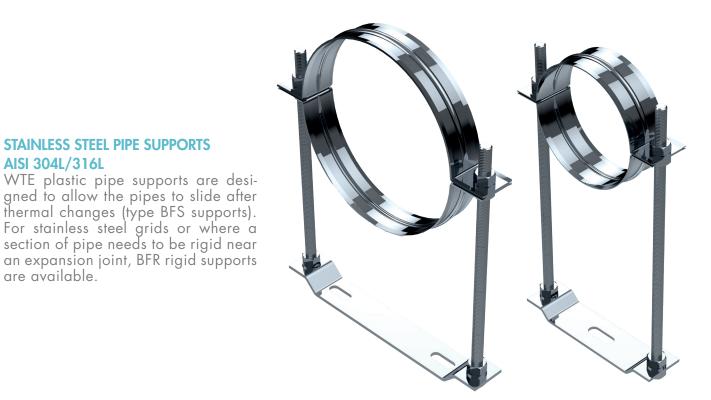

## Data subject to change without notice

**STAINLESS STEEL PIPE SUPPORTS** 

AISI 304L/316L

are available.