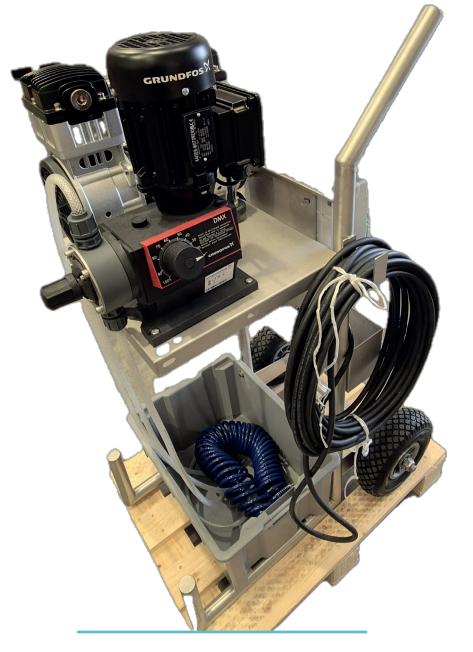

## AIRTECH CLEANER

The AirTech Cleaner cleaning system is designed for aeration systems. It consists of a trolley, ultrasonic nozzle, dosing pump and compressor. The ultrasonic nozzle produces a fine mist to clean diffuser membranes without the need to empty or remove them. The DMX series dosing pump is characterised by its efficiency and adjustability.

## KEY SPECIFICATIONS OF THE AIRTECH CLEANER INCLUDE

Maximum working pressure: 10 bar

Pump body: PVC Ball valve: Glass Seal: FKM

Pump delivery: 6 / 12 mm hose

The AirTech Cleaner is recommended for use with acetic, formic or or-

thophosphoric acid.

Regular cleaning will reduce load losses and energy consumption associated with oxidative processes. Contact WTE for guidelines on dealing with increased load losses and the need for immediate cleaning intervention to maintain optimum operating conditions.